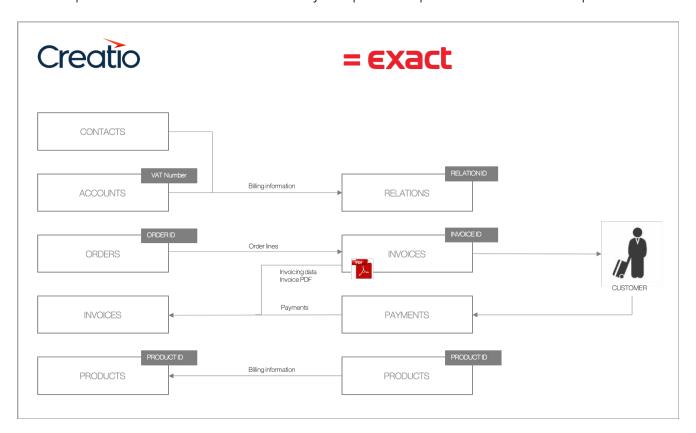

## **Key Features**

- Automatic creation of new accounts and contacts in Exact Online from Creatio
- Automatic invoice generation in Exact Online, based on Order in Creatio. Automatic sending via email is possible.
- Generated invoice is pushed back into Creatio, together with pdf
- Payment information comes from Exact Online into Creatio
- Articles are created in Exact Online and pushed back to Creatio.
  Custom scenario's always possible.

The Exact Online connector is always adapted to each specific use case (field mapping, process flow, notifications, etc).

Synchronization is typically set in real time, or in batch during night.

The Evogia Connector can be customized to your specific requirements. Default setup is here below: