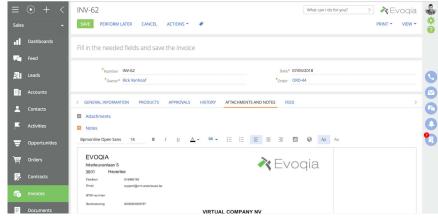

Pricing depending your specific requirements.

Starting from 149 Euro per month, and 2.995 Euro setup fee.

Contact us for demo and custom quote.

Screenshot showing an invoice in Creatio generated by Exact Online